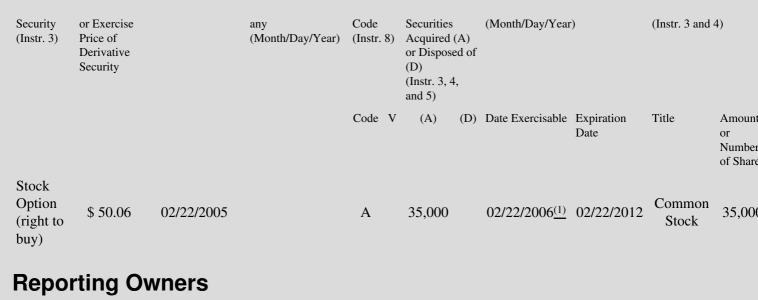

| 1. Title of | 2.         | 3. Transaction Date | 3A. Deemed         | 4.        | 5. Number of | 6. Date Exercisable and | 7. Title and Amount o |
|-------------|------------|---------------------|--------------------|-----------|--------------|-------------------------|-----------------------|
| Derivative  | Conversion | (Month/Day/Year)    | Execution Date, if | Transacti | orDerivative | Expiration Date         | Underlying Securities |

(1) This option becomes exercisable in approximately three equal annual installments beginning February 22, 2006.

Note: File three copies of this Form, one of which must be manually signed. If space is insufficient, *see* Instruction 6 for procedure. Potential persons who are to respond to the collection of information contained in this form are not required to respond unless the form displays a currently valid OMB number.