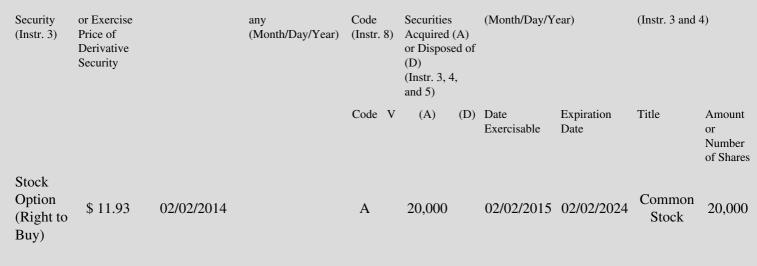

## Edgar Filing: Clean Energy Fuels Corp. - Form 4

| Clean Energ<br>Form 4                                                                          | gy Fuels Corp.                          |                                                    |                                                                                                                                                                                            |                                                   |                           |                                                           |                                                                                                                                         |                                                                      |                                                                   |  |
|------------------------------------------------------------------------------------------------|-----------------------------------------|----------------------------------------------------|--------------------------------------------------------------------------------------------------------------------------------------------------------------------------------------------|---------------------------------------------------|---------------------------|-----------------------------------------------------------|-----------------------------------------------------------------------------------------------------------------------------------------|----------------------------------------------------------------------|-------------------------------------------------------------------|--|
| February 04                                                                                    | 4, 2014                                 |                                                    |                                                                                                                                                                                            |                                                   |                           |                                                           |                                                                                                                                         |                                                                      |                                                                   |  |
| FORM                                                                                           |                                         |                                                    |                                                                                                                                                                                            |                                                   |                           |                                                           |                                                                                                                                         | т                                                                    | APPROVAL                                                          |  |
| <b>Washington, D.C. 20549</b>                                                                  |                                         |                                                    |                                                                                                                                                                                            |                                                   |                           |                                                           | Number:                                                                                                                                 | 3235-0287                                                            |                                                                   |  |
| Check ti<br>if no lor<br>subject<br>Section<br>Form 4                                          | nger<br>to <b>STATEN</b><br>16.<br>or   | STATEMENT OF CHANGES IN BENEFICIAL O<br>SECURITIES |                                                                                                                                                                                            |                                                   |                           |                                                           |                                                                                                                                         | Expires:<br>Estimated<br>burden ho<br>response.                      | urs per                                                           |  |
| obligations<br>may continue Section 17(a) of the                                               |                                         |                                                    | <ul> <li>Section 16(a) of the Securities Exchange Act of 1934,</li> <li>Public Utility Holding Company Act of 1935 or Section</li> <li>a) of the Investment Company Act of 1940</li> </ul> |                                                   |                           |                                                           |                                                                                                                                         |                                                                      |                                                                   |  |
| (Print or Type                                                                                 | Responses)                              |                                                    |                                                                                                                                                                                            |                                                   |                           |                                                           |                                                                                                                                         |                                                                      |                                                                   |  |
| 1. Name and Address of Reporting Person <u>*</u><br>PICKENS BOONE                              |                                         |                                                    | 2. Issuer Name <b>and</b> Ticker or Trading<br>Symbol<br>Clean Energy Fuels Corp. [CLNE]                                                                                                   |                                                   |                           |                                                           | 5. Relationship of Reporting Person(s) to Issuer                                                                                        |                                                                      |                                                                   |  |
| (Loot) (First)                                                                                 |                                         |                                                    | 01                                                                                                                                                                                         | •                                                 | . [CLNE]                  | (Check all applicable)                                    |                                                                                                                                         |                                                                      |                                                                   |  |
| (Last) (First) (Middle)<br>C/O CLEAN ENERGY FUELS<br>CORP., 4675 MACARTHUR<br>COURT, SUITE 800 |                                         |                                                    | 3. Date of Earliest Transaction<br>(Month/Day/Year)<br>02/02/2014                                                                                                                          |                                                   |                           |                                                           | X_DirectorX_10% Owner<br>Officer (give title below) Other (specify below)                                                               |                                                                      |                                                                   |  |
| (Street)                                                                                       |                                         |                                                    | 4. If Amendment, Date Original Filed(Month/Day/Year)                                                                                                                                       |                                                   |                           | 1                                                         | <ul> <li>6. Individual or Joint/Group Filing(Check</li> <li>Applicable Line)</li> <li>_X_ Form filed by One Reporting Person</li> </ul> |                                                                      |                                                                   |  |
| NEWPOR                                                                                         | Г ВЕАСН, СА 92                          | 2660                                               |                                                                                                                                                                                            |                                                   |                           |                                                           |                                                                                                                                         | More than One F                                                      |                                                                   |  |
| (City)                                                                                         | (State)                                 | (Zip)                                              | Tab                                                                                                                                                                                        | le I - Non-I                                      | Derivative                | Securities A                                              | cquired, Disposed o                                                                                                                     | of, or Beneficia                                                     | ally Owned                                                        |  |
| 1.Title of<br>Security<br>(Instr. 3)                                                           | 2. Transaction Date<br>(Month/Day/Year) |                                                    | ate, if                                                                                                                                                                                    | 3.<br>Transaction<br>Code<br>(Instr. 8)<br>Code V | Disposed<br>(Instr. 3, 4  | (A) or<br>of (D)                                          | Securities<br>Beneficially<br>Owned                                                                                                     | 6. Ownership<br>Form: Direct<br>(D) or Indirect<br>(I)<br>(Instr. 4) | 7. Nature of<br>Indirect<br>Beneficial<br>Ownership<br>(Instr. 4) |  |
| Domindor: Do                                                                                   | port on a constation                    | for each also                                      | e of soo                                                                                                                                                                                   | witigs hange                                      | Solully our               | and directly                                              | ar indiractly                                                                                                                           |                                                                      |                                                                   |  |
| Kenninder. Ke                                                                                  | port on a separate line                 | For each crass                                     | 5 01 5001                                                                                                                                                                                  | anties bener                                      | Perso<br>inform<br>requir | ns who rest<br>nation cont<br>ed to respo<br>sys a curren | spond to the collect<br>ained in this form<br>and unless the for<br>ntly valid OMB col                                                  | are not<br>m                                                         | SEC 1474<br>(9-02)                                                |  |
|                                                                                                | Tab                                     |                                                    |                                                                                                                                                                                            |                                                   |                           | posed of, or<br>convertible s                             | Beneficially Owned<br>securities)                                                                                                       | L                                                                    |                                                                   |  |
|                                                                                                |                                         | saction Date (<br>/Day/Year)                       |                                                                                                                                                                                            |                                                   | 4.<br>Transacti           | 5. Number<br>orDerivative                                 |                                                                                                                                         |                                                                      | 7. Title and Amount of<br>Underlying Securities                   |  |