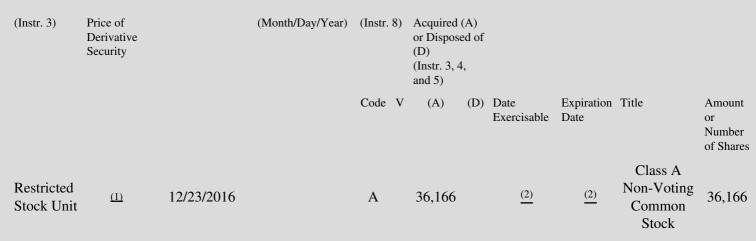

# Table II - Derivative Securities Acquired, Disposed of, or Beneficially Owned (e.g., puts, calls, warrants, options, convertible securities)

| 1. Title of | 2.          | 3. Transaction Date | 3A. Deemed         | 4.        | 5. Number of | 6. Date Exercisable and | 7. Title and Amount of |
|-------------|-------------|---------------------|--------------------|-----------|--------------|-------------------------|------------------------|
| Derivative  | Conversion  | (Month/Day/Year)    | Execution Date, if | Transacti | orDerivative | Expiration Date         | Underlying Securities  |
| Security    | or Exercise |                     | any                | Code      | Securities   | (Month/Day/Year)        | (Instr. 3 and 4)       |

(1) Each unit represents a contingent right to receive one share of EZCORP Class A Non-Voting Common Stock at the time of vesting.

(2) The shares vest, in whole or in part, on September 30, 2019, subject to the attainment of specified performance goals.