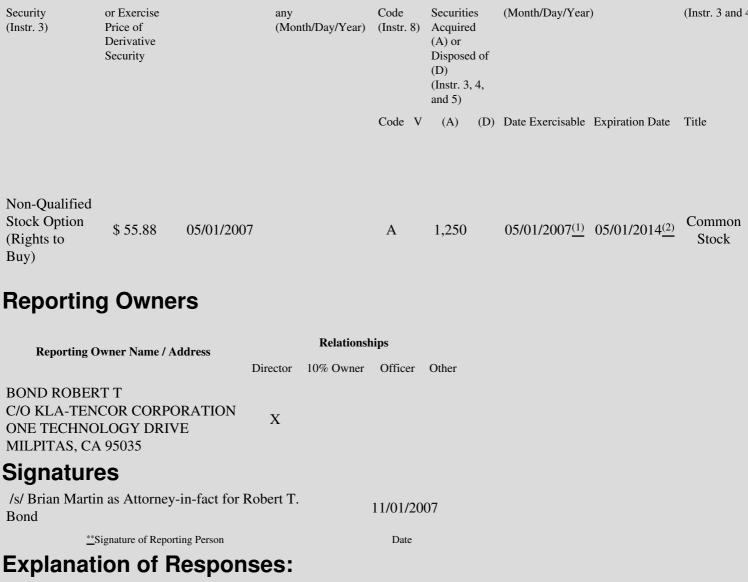

 Table II - Derivative Securities Acquired, Disposed of, or Beneficially Owned

 (e.g., puts, calls, warrants, options, convertible securities)

| 1. Title of | 2.         | 3. Transaction Date | 3A. Deemed         | 4.         | 5. Number       | 6. Date Exercisable and Expiration | 7. Title and A |
|-------------|------------|---------------------|--------------------|------------|-----------------|------------------------------------|----------------|
| Derivative  | Conversion | (Month/Day/Year)    | Execution Date, if | Transactio | onof Derivative | Date                               | Underlying S   |

## Edgar Filing: BOND ROBERT T - Form 4/A

- \* If the form is filed by more than one reporting person, see Instruction 4(b)(v).
- \*\* Intentional misstatements or omissions of facts constitute Federal Criminal Violations. See 18 U.S.C. 1001 and 15 U.S.C. 78ff(a).
- (1) The Option is immediately exercisable for all the underlying shares.
- (2) The Option expiration date was reported incorrectly on the original Form 4.