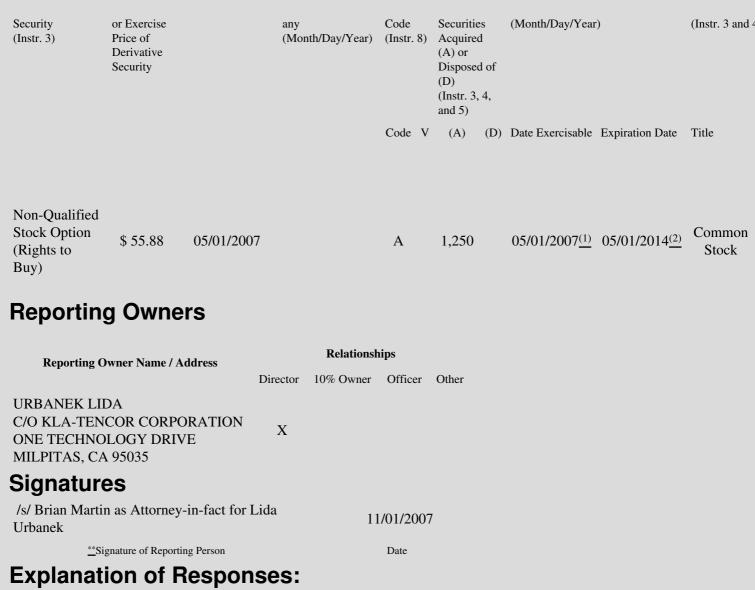

 Table II - Derivative Securities Acquired, Disposed of, or Beneficially Owned
 (e.g., puts, calls, warrants, options, convertible securities)

| 1. Title of | 2.         | 3. Transaction Date | 3A. Deemed         | 4.         | 5. Number       | 6. Date Exercisable and Expiration | 7. Title and A |
|-------------|------------|---------------------|--------------------|------------|-----------------|------------------------------------|----------------|
| Derivative  | Conversion | (Month/Day/Year)    | Execution Date, if | Transactio | onof Derivative | Date                               | Underlying S   |

## Edgar Filing: URBANEK LIDA - Form 4/A

- \* If the form is filed by more than one reporting person, *see* Instruction 4(b)(v).
- \*\* Intentional misstatements or omissions of facts constitute Federal Criminal Violations. See 18 U.S.C. 1001 and 15 U.S.C. 78ff(a).
- (1) The Option is immediately exercisable for all the underlying shares.
- (2) The Option expiration date was reported incorrectly on the original Form 4.