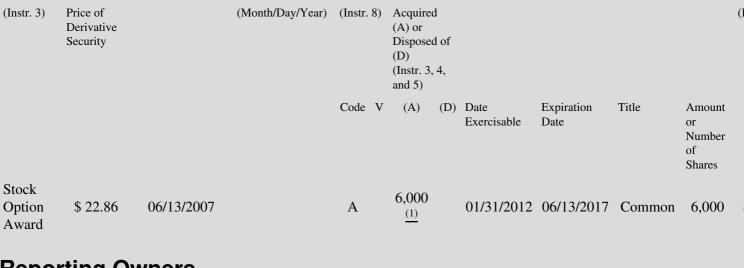

 Table II - Derivative Securities Acquired, Disposed of, or Beneficially Owned

 (e.g., puts, calls, warrants, options, convertible securities)

| 1. Title of | 2.          | 3. Transaction Date | 3A. Deemed         | 4.         | 5. Number       | 6. Date Exercisable and | 7. Title and Amount of | 8. |
|-------------|-------------|---------------------|--------------------|------------|-----------------|-------------------------|------------------------|----|
| Derivative  | Conversion  | (Month/Day/Year)    | Execution Date, if | Transactio | onof Derivative | Expiration Date         | Underlying Securities  | D  |
| Security    | or Exercise |                     | any                | Code       | Securities      | (Month/Day/Year)        | (Instr. 3 and 4)       | S  |

## **Explanation of Responses:**

- \* If the form is filed by more than one reporting person, see Instruction 4(b)(v).
- \*\* Intentional misstatements or omissions of facts constitute Federal Criminal Violations. See 18 U.S.C. 1001 and 15 U.S.C. 78ff(a).
- (1) Options issued under Ameris Bancorp Omnibus Stock Ownership and Long-Term Incentive Plan. Up to 20% of the total option grant amount may vest annually based upon the achievement of annual performance benchmarks.