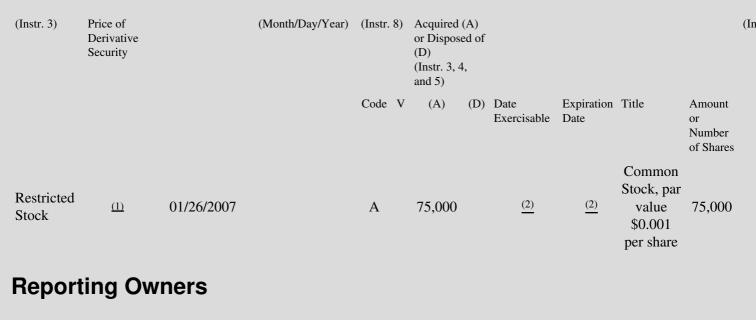

 Table II - Derivative Securities Acquired, Disposed of, or Beneficially Owned
 (e.g., puts, calls, warrants, options, convertible securities)

| 1. Title of | 2.          | 3. Transaction Date | 3A. Deemed         | 4.        | 5. Number of | 6. Date Exercisable and | 7. Title and Amount of | 8.1 |
|-------------|-------------|---------------------|--------------------|-----------|--------------|-------------------------|------------------------|-----|
| Derivative  | Conversion  | (Month/Day/Year)    | Execution Date, if | Transacti | orDerivative | Expiration Date         | Underlying Securities  | De  |
| Security    | or Exercise |                     | any                | Code      | Securities   | (Month/Day/Year)        | (Instr. 3 and 4)       | Sec |

## **Explanation of Responses:**

- \* If the form is filed by more than one reporting person, *see* Instruction 4(b)(v).
- \*\* Intentional misstatements or omissions of facts constitute Federal Criminal Violations. See 18 U.S.C. 1001 and 15 U.S.C. 78ff(a).
- (1) 1-for-1
- (2) 25 percent of the shares of restricted stock vest on January 26, 2008 and an additional 25 percent vest on each anniversary of January 26, 2008.
- (3) Not applicable